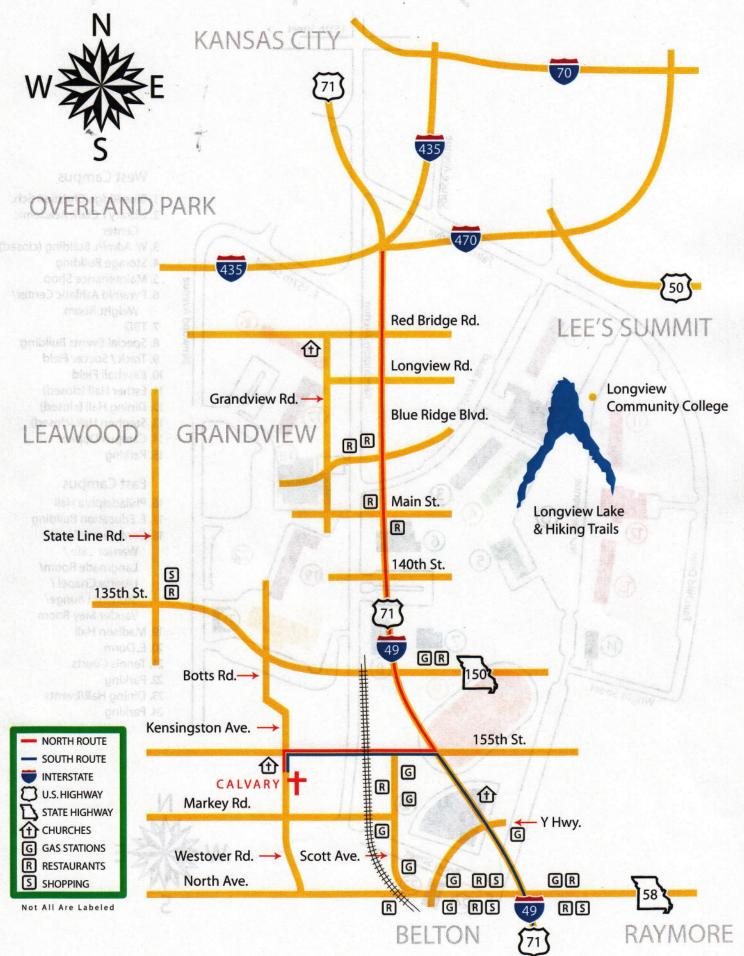

# Welcome to Calvary!

We are excited to have you join the Calvary family! If you have any questions or are in need of any assistance during your time here at Calvary, please don't hesitate to contact our Student Services Department!

Student Life: student.deans@calvary.edu

Clark Academic Center: learning@calvary.edu

Disability Support Services: dss@calvary.edu

# Calvary Campus Map



# Local Area Maps



# **Visitors Guide**

Fast Food

McDonald's 1819 E North Ave, Belton, MO 64012

Wendy's 2011 E 171<sup>st</sup> Street Belton, MO 64083

Burger King 7809 E 171st St, Belton, MO 64012

Taco Bell 7901 E 171st St, Belton, MO 64012

Restaurants

Ruby Tuesday 1300 E North Ave, Belton, MO 64012

Jose Pepper's 1100 E North Ave, Belton, MO 64012

Applebee's 1010 E North Ave, Belton, MO 64012

Shopping

Walmart 2015 W Foxwood Dr, Raymore, MO 64083 Culvers 1621 W Foxwood Dr, Raymore, MO 64083

Chipotle 1424 E North Ave, Belton, MO 64012

Sonic 139 E North Ave, Belton, MO 64012

Arby's 1420 E North Ave, Belton, MO 64012

LongHorn Steak House 1212 E North Ave, Belton, MO 64012

IHOP 220 Peculiar Dr, Belton, MO 64012

Golden Corral 1921 W Foxwood Dr. Raymore, MO 64083

Target 1106 E North Ave, Belton