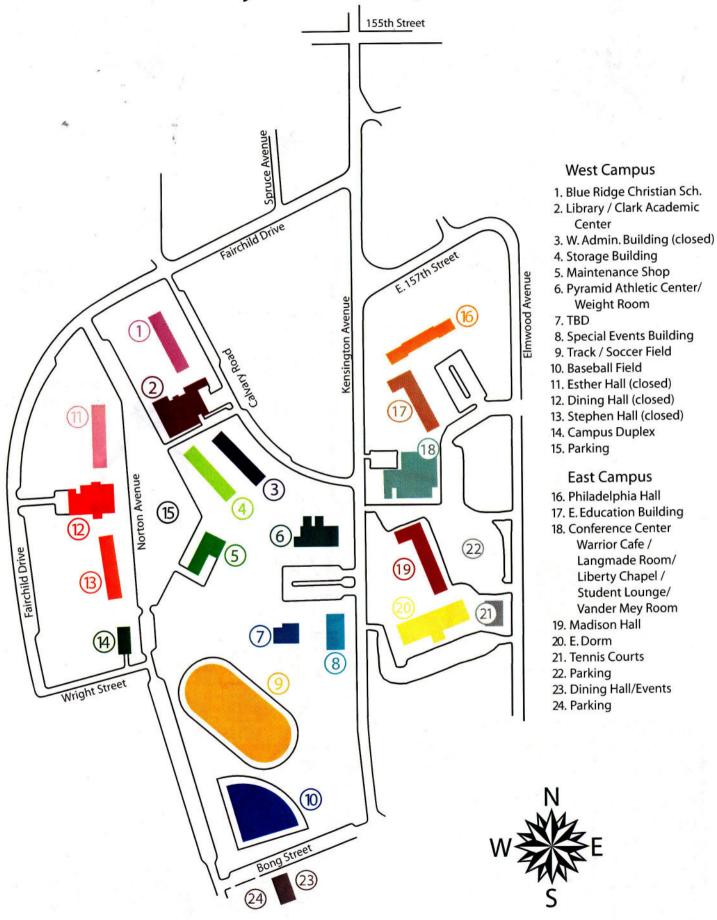

# Welcome to Calvary!

We are excited to have you join the Calvary family! If you have any questions or are in need of any assistance during your time here at Calvary, please don't hesitate to contact our Student Services Department!

Student Life: student.deans@calvary.edu

Clark Academic Center: learning@calvary.edu

Disability Support Services: dss@calvary.edu

# Calvary Campus Map



# Local Area Maps



# **Visitors Guide**

Fast Food

McDonald's 1819 E North Ave, Belton, MO 64012

Wendy's 2011 E 171<sup>st</sup> Street Belton, MO 64083

Burger King 7809 E 171st St, Belton, MO 64012

Taco Bell 7901 E 171st St, Belton, MO 64012

Restaurants

Ruby Tuesday 1300 E North Ave, Belton, MO 64012

Jose Pepper's 1100 E North Ave, Belton, MO 64012

Applebee's 1010 E North Ave, Belton, MO 64012

Shopping

Walmart 2015 W Foxwood Dr, Raymore, MO 64083 Culvers 1621 W Foxwood Dr, Raymore, MO 64083

Chipotle 1424 E North Ave, Belton, MO 64012

Sonic 139 E North Ave, Belton, MO 64012

Arby's 1420 E North Ave, Belton, MO 64012

LongHorn Steak House 1212 E North Ave, Belton, MO 64012

IHOP 220 Peculiar Dr, Belton, MO 64012

Golden Corral 1921 W Foxwood Dr. Raymore, MO 64083

Target 110